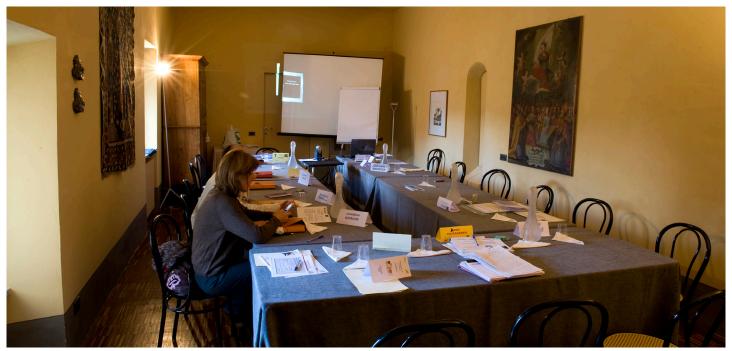

# The "Sala del Corbezzolo"

Multi-use space for study or professional use, receptions and small-scale meetings.

#### Dimension

Surface area: 37 m<sup>2</sup> (9.15 m x 4.1 m)

Ceiling height: 3.50 m Max capacity: 35/40 seats.

## Features

POLISHED, SOLID IROKO-WOOD FLOORING WALLS FINISHED WITH NATURAL (YELLOW) SAND PLASTER TWO WINDOWS LOOKING ON TO THE COURTYARD TWO WINDOWS LOOKING ON TO THE CHURCH INDIRECT HALOGEN LIGHTING CLOAKROOM AND 1 BATHROOM

### Standard technical equipment available

ELECTRICAL GENERATOR

TELEVISION

VCR AVAILABLE - ON REQUEST

OVERHEAD PROJECTOR - ON REQUEST

CAROUSEL SIDE PROJECTOR - ON REQUEST

FREE-STANDING SCREEN

LASER POINTER