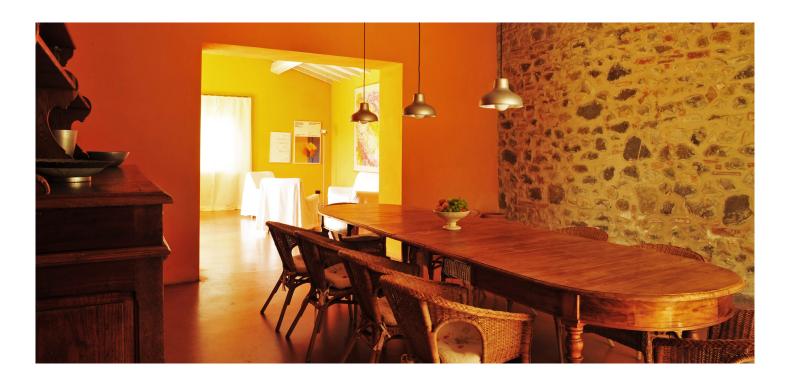

# The "Sala del Cipresso"

Multi-use space in the "Casale Sasseto" farmhouse, suitable for study or professional activities and receptions.

## Features

POLISHED CONCRETE FLOORING COLOURED WITH NATURAL PIGMENTS LARGE GLAZED DOOR GIVING DIRECTLY ON TO THE GARDEN WINDOWS WITH BLINDS

LARGE WINDOW OFFERING SPLENDID VIEWS OF THE VAL D'ORCIA WALLS FINISHED WITH COLOURED, NATURAL, SAND PLASTER COMBINATION OF DIRECT AND INDIRECT LIGHTING

# Furnishings

LARGE, OVAL TABLE
WICKER ARMCHAIRS
MOVABLE COUCHES AND ARMCHAIRS
FIXED, ORNAMENTAL SCULPTURE
FLEXIBLE USE