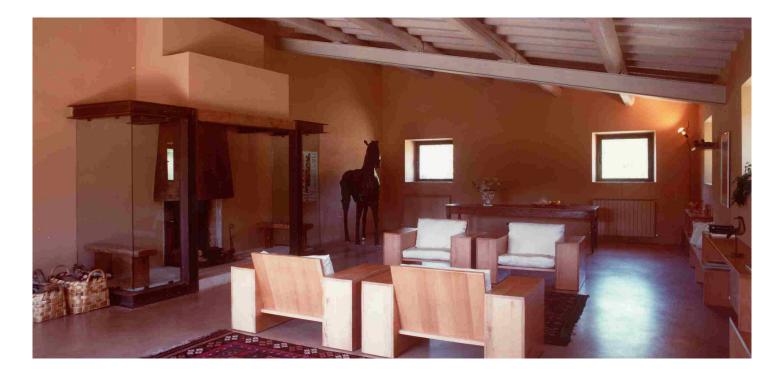

# The "Sala del Cavallo"

Multi-use space in the "Casale Piano" farmhouse, suitable for study or professional activities and receptions.

#### Features

POLISHED, SOLID IROKO-WOOD FLOORING WALLS FINISHED WITH COLOURED, NATURAL, SAND PLASTER LARGE GLAZED DOOR GIVING DIRECTLY ON TO THE GARDEN WINDOW WITH BLIND COMBINATION OF DIRECT AND INDIRECT LIGHTING 1 BATHROOM

# Furnishings

LARGE FIREPLACE LARGE, MOVABLE ARMCHAIRS AT THE CENTRE OF THE ROOM TABLE FOR SPEAKERS FIXED, ORNAMENTAL SCULPTURE FLEXIBLE USE