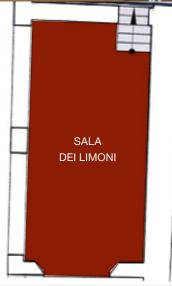

## The "Sala dei Limoni"

Flexible space within the abbey building that makes an excellent reception desk or secretary's office.

#### Dimension

Surface area: 28 m<sup>2</sup> (7 m x 4 m) Ceiling height: 4.00 m Max capacity: 12 seats