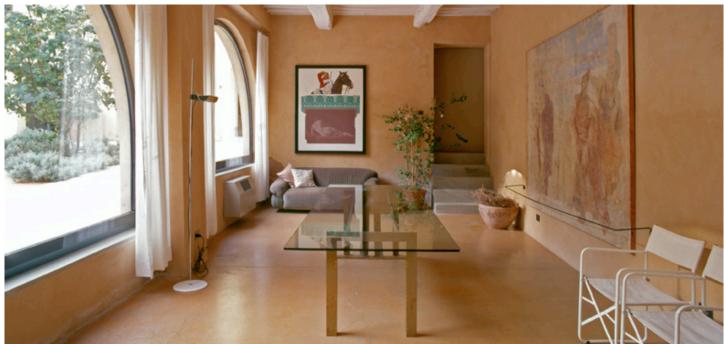

## The "Sala dei Limoni"

Flexible space within the abbey building that makes an excellent reception desk or secretary's office.

#### Dimension

Surface area: 28 m<sup>2</sup> (7 m x 4 m) Ceiling height: 4.00 m Max capacity: 12 seats

#### Features

LARGE WINDOWS LOOKING ON TO THE COURTYARD POLISHED CONCRETE FLOORING COLOURED WITH NATURAL PIGMENTS WHITE-WASHED CEILING WITH ORIGINAL, EXPOSED BEAMS WALLS FINISHED WITH NATURAL SAND PLASTER 1 BATHROOM

FURDISHINGS FIXED, GLASS TABLE WHITE DIRECTOR-STYLE ARMCHAIRS TABLES AVAILABLE, SUITABLE FOR DISPLAYS

Seating layouts BOARDROOM STYLE - MAX 12 SEATS