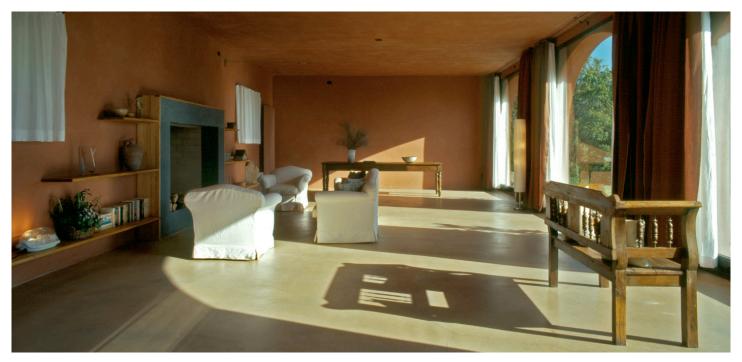

# Room "Sala degli Archi"

Multi-use space in the "Casale Sorgente" house, suitable for study or professional activities and receptions.

### Features

POLISHED CONCRETE FLOORING COLOURED WITH NATURAL PIGMENTS LARGE GLAZED DOOR GIVING DIRECTLY ON TO THE GARDEN WINDOW WITH BLIND

WALLS FINISHED WITH COLOURED, NATURAL, SAND PLASTER COMBINATION OF DIRECT AND INDIRECT LIGHTING

## Furnishings

LARGE FIREPLACE
LARGE, MOVABLE ARMCHAIRS AT THE CENTRE OF THE ROOM
TABLE FOR SPEAKERS
FLEXIBLE USE