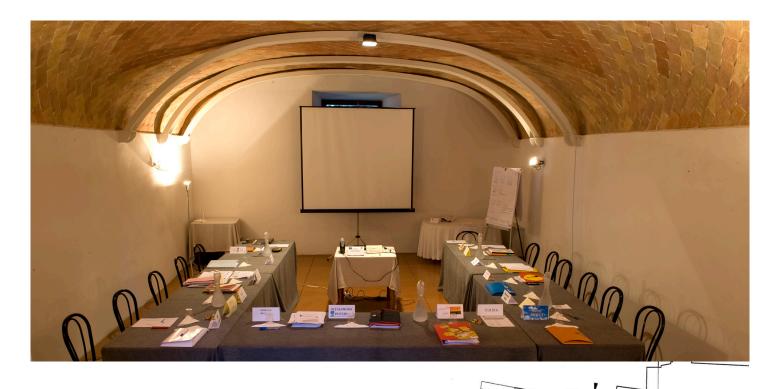

# The "Sala a Volta"

Multi-use space for study or professional use, or receptions. Ideally suited as a concert venue.

#### Dimension

Surface area: 57 m² (5.90 m × 9.80 m)
Ceiling height (lowest point): 2.00 m
Ceiling height (highest point): 4.00 m
Max capacity: 60/70 seats, in theatre layout

## Features

TRADITIONAL SPACE, WITH VAULTED BRICK CEILING
POLISHED CONCRETE FLOORING COLOURED WITH NATURAL PIGMENTS
GLAZED DOOR LEADING DIRECTLY TO THE COURTYARD
WINDOW WITH BLIND
WALLS PLASTERED TO A HEIGHT OF 1.7 M

WALLS PLASTERED TO A HEIGHT OF 1.7 M

COMBINATION OF DIRECT AND INDIRECT LIGHTING

1 BATHROOM

## Seating layouts

THEATRE-STYLE WITH PROJECTOR – MAX 60/70 SEATS
CLASSROOM-STYLE – MAX 30/35 SEATS

U-SHAPE - MAX 30 SEATS

OPEN FLOOR WITH ROOM FOR EXERCISE ACTIVITIES/HANDS-ON INSTRUCTIONAL COURSES ETC. – MAX 25/30 PARTICIPANTS

## Standard technical equipment available

ELECTRICAL GENERATOR

PA SYSTEM WITH RECORDING FUNCTION - ON REQUEST

OVERHEAD PROJECTOR - ON REQUEST

CAROUSEL SIDE PROJECTOR - ON REQUEST

FREE-STANDING SCREEN

LASER POINTER