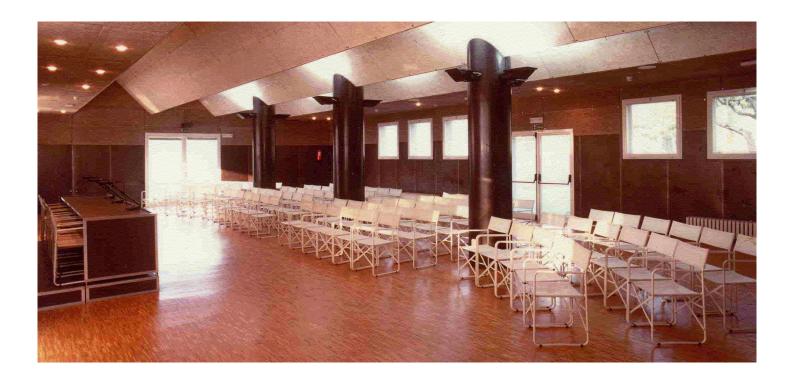

# Main Conference Hall

Spacious, multi-use space, ideal for accommodating large numbers, for corporate meetings, events and receptions.

## Features

LARGE, PANORAMIC WINDOWS, WITH BLINDS
SOLID ENGINEERED OAK FLOORING
WALLS AND CEILING CLAD IN ACOUSTIC PANELS
CLOAKROOM AND TWO BATHROOMS
ONE OF WHICH SUITABLE FOR DISABLED USERS

#### Furnishings

MOVEABLE PLATFORM-MOUNTED SPEAKERS' TABLE AND PODIUM 200 WHITE DIRECTOR-STYLE ARMCHAIRS SCREENS AVAILABE THAT CAN SERVE AS DISPLAY PANELS TABLES AVAILABLE, SUITABLE FOR DISPLAYS