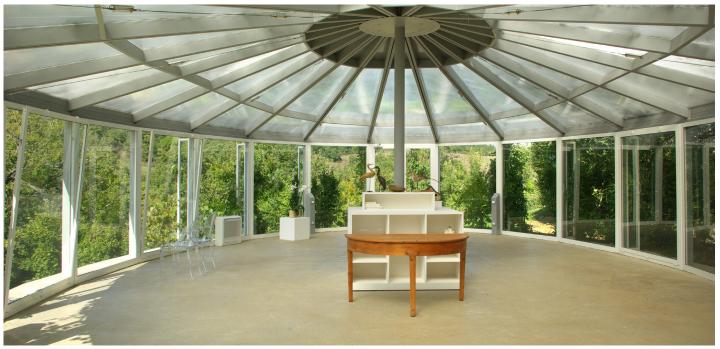

# The "La Voliera"

Room converted from an old aviary, with views over the stunning Val d'Orcia. Ideal for events, celebrations and meetings.

#### Dimension

Surface area:  $110 \text{ m}^2 (15 \text{ m} \times 9.30 \text{ m})$ Ceiling height (lowest point): 2.20 m Ceiling height (highest point): 3.60 m

Max capacity: 60 seats

## Features

CONCRETE FLOORING OPENING, FLOOR-TO-CEILING WINDOWS ON ALL SIDES INDIRECT HALOGEN LIGHTING

### Furnishings

FLEXIBLE OPTIONS

### Seating layouts

THEATRE-STYLE - MAX 35/40 SEATS BANQUET STYLE - MAX 60 SEATS