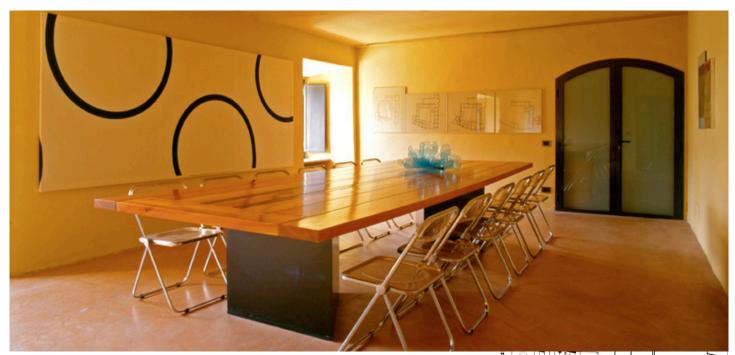

# The "Aula del Parco"

Multi-use space for business meetings, events and receptions, with option for separate reception room.

#### Dimension

Surface area: 32 m<sup>2</sup> (6.90 m x 4.7 m) Ceiling height (lowest point): 2.50 m Ceiling height (highest point): 2.50 m Separate reception/secretary's room. Max capacity: 18/20 seats.

#### Features

DISCREET ROOM WITH TWO WINDOWS LOOKING OUT OVER THE ESTATE'S GROUNDS POLISHED CONCRETE FLOORING COLOURED WITH NATURAL PIGMENTS WALLS FINISHED IN NATURAL, COLOURED-SAND PLASTER ADJACENT RECEPTION/SECRETARY'S ROOM ACCOMMODATING 3-5 INDIVIDUALS CLOAKROOM AND 1 BATHROOM

## Furnishings

LARGE (1.5 M X 4 M), FIXED, WOODEN TABLE THONET SEATS, IN BLACK OR OTHER COLOURS ADJACENT RECEPTION ROOM CONTAINS A WORK TABLE FITTED WITH TECHNICAL EQUIPMENT, AND A LARGE DESK

Facilities ISDN PHONE LINE FAX CONNECTION COMPUTER AND PRINTER INTERNET CONNECTION INDEPENDENTLY ADJUSTABLE HEATING WE FIND THAT, THANKS TO THE PLEASANT CLIMATIC CONDITIONS, AIR CONDITIONING IS NOT REQUIRED IN THIS VENUE.